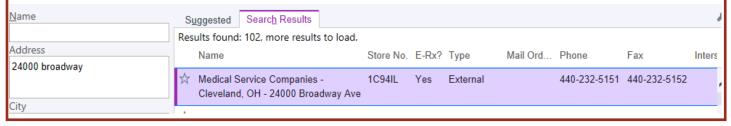

#### **How to Order:**

- 1. **Option 1:** Send prescriptions to patient's local pharmacy
  - A. Potential issues: For some patients, a CGM is covered under medical versus pharmacy insurance benefits. Pharmacies generally cannot bill medical benefits.
- 2. Option 2: Send prescriptions to Medical Services Companies
  - A. The HUGE benefit of this company is that they can bill both medical AND pharmacy insurance.
  - B. Must fax demographic sheet and most recent chart note to: 513-729-7162 re: Rob Swarts
  - C. Must search for and select them as the pharmacy to e-prescribe CGM: